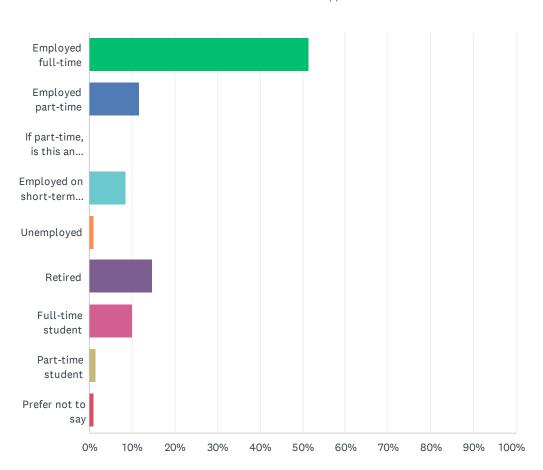

## Q9 What is your current working situation? (Please tick all that apply)

| ANSWER CHOICES                                        | RESPONSES |     |
|-------------------------------------------------------|-----------|-----|
| Employed full-time                                    | 51.34%    | 365 |
| Employed part-time                                    | 11.67%    | 83  |
| If part-time, is this an hourly paid contract? Yes No | 0.00%     | 0   |
| Employed on short-term contract                       | 8.44%     | 60  |
| Unemployed                                            | 1.13%     | 8   |
| Retired                                               | 14.77%    | 105 |
| Full-time student                                     | 10.13%    | 72  |
| Part-time student                                     | 1.41%     | 10  |
| Prefer not to say                                     | 1.13%     | 8   |
| TOTAL                                                 |           | 711 |