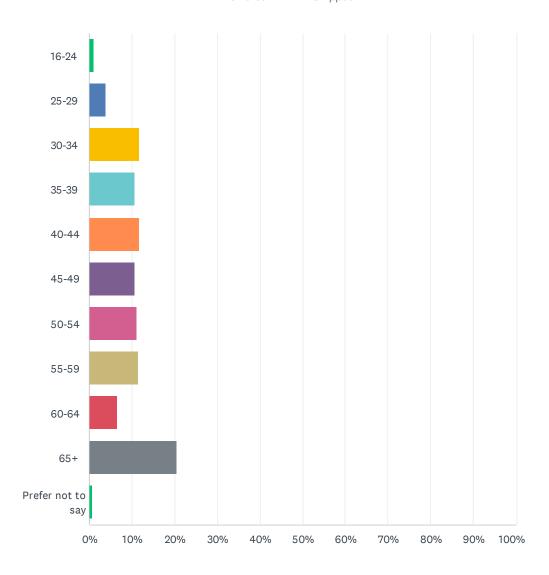

# Q4 What is your age?

Answered: 717 Skipped: 2

| ANSWER CHOICES    | RESPONSES |     |
|-------------------|-----------|-----|
| 16-24             | 0.98%     | 7   |
| 25-29             | 3.91%     | 28  |
| 30-34             | 11.72%    | 84  |
| 35-39             | 10.74%    | 77  |
| 40-44             | 11.72%    | 84  |
| 45-49             | 10.60%    | 76  |
| 50-54             | 11.16%    | 80  |
| 55-59             | 11.44%    | 82  |
| 60-64             | 6.69%     | 48  |
| 65+               | 20.36%    | 146 |
| Prefer not to say | 0.70%     | 5   |
| TOTAL             |           | 717 |