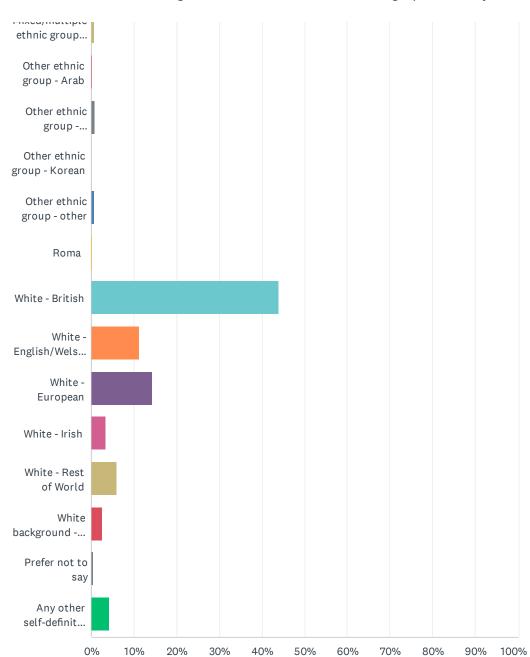

Q5 Which best describes your ethnicity? Ethnic origin is not about nationality, place of birth or citizenship. It is about the group to which you perceive you belong. Please tick the appropriate box.

| ANSWER CHOICES                                                     | RESPONSES |     |
|--------------------------------------------------------------------|-----------|-----|
| Asian - Bangladeshi                                                | 0.28%     | 2   |
| Asian - British                                                    | 0.14%     | 1   |
| Asian - Chinese                                                    | 0.84%     | 6   |
| Asian - Indian                                                     | 2.67%     | 19  |
| Asian - Pakistani                                                  | 0.56%     | 4   |
| Asian background - other                                           | 0.70%     | 5   |
| Black - African                                                    | 1.13%     | 8   |
| Black - British                                                    | 0.84%     | 6   |
| Black - Caribbean                                                  | 0.70%     | 5   |
| Black - European                                                   | 0.00%     | 0   |
| Black - Rest of World                                              | 0.00%     | 0   |
| Black background - other                                           | 0.00%     | 0   |
| Gypsy                                                              | 0.00%     | 0   |
| Irish Traveller                                                    | 0.28%     | 2   |
| Mixed/multiple ethnic group - Black and Asian                      | 0.14%     | 1   |
| Mixed/multiple ethnic group - other                                | 2.25%     | 16  |
| Mixed/multiple ethnic group - White and Asian                      | 0.56%     | 4   |
| Mixed/multiple ethnic group - White and Black                      | 0.70%     | 5   |
| Other ethnic group - Arab                                          | 0.28%     | 2   |
| Other ethnic group - Japanese                                      | 0.84%     | 6   |
| Other ethnic group - Korean                                        | 0.00%     | 0   |
| Other ethnic group - other                                         | 0.70%     | 5   |
| Roma                                                               | 0.14%     | 1   |
| White - British                                                    | 44.02%    | 313 |
| White - English/Welsh/Scottish/Northern Irish                      | 11.25%    | 80  |
| White - European                                                   | 14.21%    | 101 |
| White - Irish                                                      | 3.38%     | 24  |
| White - Rest of World                                              | 6.05%     | 43  |
| White background - other                                           | 2.53%     | 18  |
| Prefer not to say                                                  | 0.42%     | 3   |
| Any other self-definition/identity/description, please write here: | 4.36%     | 31  |
| TOTAL                                                              |           | 711 |