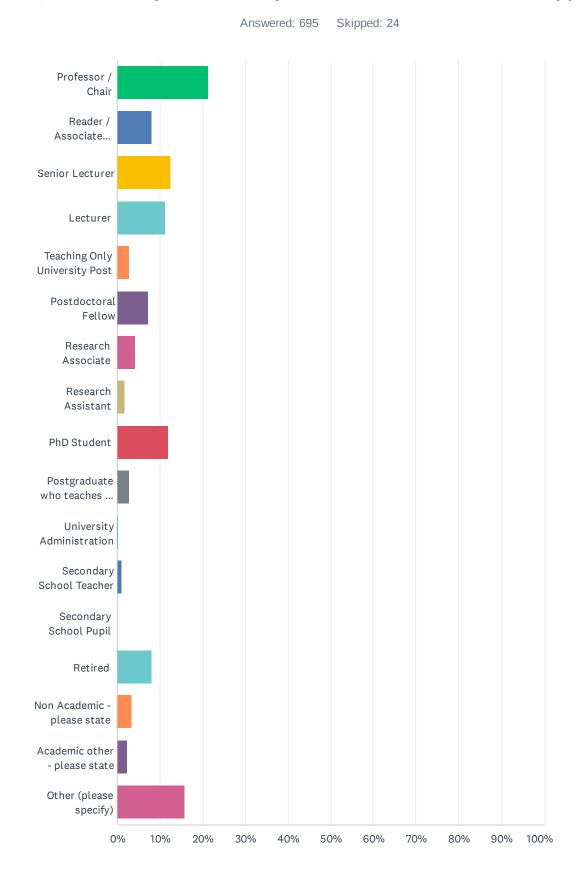

## Q11 What is your current job title? Please tick all that apply.

| ANSWER CHOICES                                         | RESPONSES |     |
|--------------------------------------------------------|-----------|-----|
| Professor / Chair                                      | 21.29%    | 148 |
| Reader / Associate Professor                           | 8.20%     | 57  |
| Senior Lecturer                                        | 12.66%    | 88  |
| Lecturer                                               | 11.37%    | 79  |
| Teaching Only University Post                          | 2.73%     | 19  |
| Postdoctoral Fellow                                    | 7.34%     | 51  |
| Research Associate                                     | 4.32%     | 30  |
| Research Assistant                                     | 1.73%     | 12  |
| PhD Student                                            | 11.94%    | 83  |
| Postgraduate who teaches / Graduate Teaching Assistant | 2.73%     | 19  |
| University Administration                              | 0.14%     | 1   |
| Secondary School Teacher                               | 1.01%     | 7   |
| Secondary School Pupil                                 | 0.00%     | 0   |
| Retired                                                | 8.06%     | 56  |
| Non Academic - please state                            | 3.45%     | 24  |
| Academic other - please state                          | 2.45%     | 17  |
| Other (please specify)                                 | 15.68%    | 109 |
| Total Respondents: 695                                 |           |     |