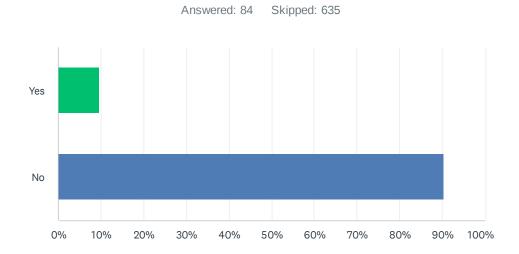

## Q10 If part-time, is this an hourly paid contract?

| ANSWER CHOICES | RESPONSES |    |
|----------------|-----------|----|
| Yes            | 9.52%     | 8  |
| No             | 90.48%    | 76 |
| TOTAL          |           | 84 |