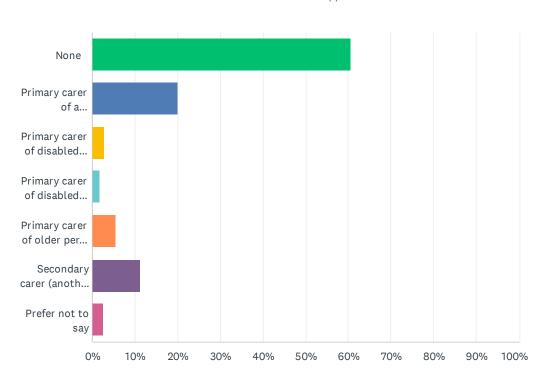

## Q14 Do you have caring responsibilities? (If yes, please tick all that apply)

| ANSWER CHOICES                                                    | RESPONSES |     |
|-------------------------------------------------------------------|-----------|-----|
| None                                                              | 60.49%    | 418 |
| Primary carer of a child/children (under 18)                      | 20.12%    | 139 |
| Primary carer of disabled child/children                          | 2.75%     | 19  |
| Primary carer of disabled adult (18 and over)                     | 1.74%     | 12  |
| Primary carer of older person (over 65)                           | 5.64%     | 39  |
| Secondary carer (another person carries out the main caring role) | 11.29%    | 78  |
| Prefer not to say                                                 | 2.60%     | 18  |
| Total Respondents: 691                                            |           |     |