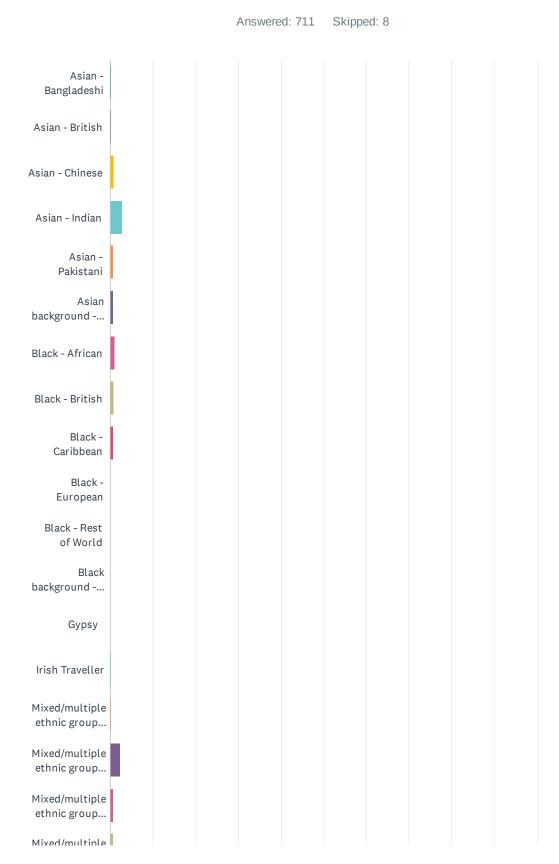

Q5 Which best describes your ethnicity? Ethnic origin is not about nationality, place of birth or citizenship. It is about the group to which you perceive you belong. Please tick the appropriate box.

| ANSWER CHOICES                                                     | RESPONSES |     |
|--------------------------------------------------------------------|-----------|-----|
| Asian - Bangladeshi                                                | 0.28%     | 2   |
| Asian - British                                                    | 0.14%     | 1   |
| Asian - Chinese                                                    | 0.84%     | 6   |
| Asian - Indian                                                     | 2.67%     | 19  |
| Asian - Pakistani                                                  | 0.56%     | 4   |
| Asian background - other                                           | 0.70%     | 5   |
| Black - African                                                    | 1.13%     | 8   |
| Black - British                                                    | 0.84%     | 6   |
| Black - Caribbean                                                  | 0.70%     | 5   |
| Black - European                                                   | 0.00%     | 0   |
| Black - Rest of World                                              | 0.00%     | 0   |
| Black background - other                                           | 0.00%     | 0   |
| Gypsy                                                              | 0.00%     | 0   |
| Irish Traveller                                                    | 0.28%     | 2   |
| Mixed/multiple ethnic group - Black and Asian                      | 0.14%     | 1   |
| Mixed/multiple ethnic group - other                                | 2.25%     | 16  |
| Mixed/multiple ethnic group - White and Asian                      | 0.56%     | 4   |
| Mixed/multiple ethnic group - White and Black                      | 0.70%     | 5   |
| Other ethnic group - Arab                                          | 0.28%     | 2   |
| Other ethnic group - Japanese                                      | 0.84%     | 6   |
| Other ethnic group - Korean                                        | 0.00%     | 0   |
| Other ethnic group - other                                         | 0.70%     | 5   |
| Roma                                                               | 0.14%     | 1   |
| White - British                                                    | 44.02%    | 313 |
| White - English/Welsh/Scottish/Northern Irish                      | 11.25%    | 80  |
| White - European                                                   | 14.21%    | 101 |
| White - Irish                                                      | 3.38%     | 24  |
| White - Rest of World                                              | 6.05%     | 43  |
| White background - other                                           | 2.53%     | 18  |
| Prefer not to say                                                  | 0.42%     | 3   |
| Any other self-definition/identity/description, please write here: | 4.36%     | 31  |
| TOTAL                                                              |           | 711 |