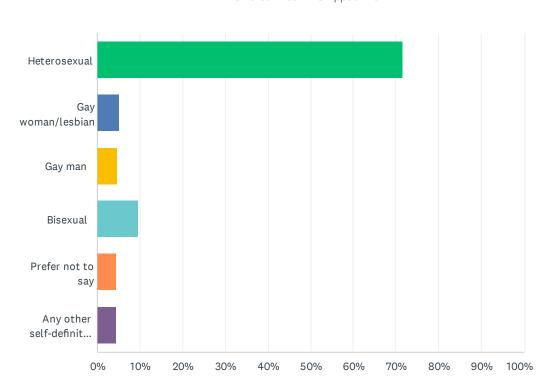

## Q7 What is your sexual orientation?

Answered: 709 Skipped: 10

| ANSWER CHOICES                                                     | RESPONSES |     |
|--------------------------------------------------------------------|-----------|-----|
| Heterosexual                                                       | 71.65%    | 508 |
| Gay woman/lesbian                                                  | 5.22%     | 37  |
| Gay man                                                            | 4.65%     | 33  |
| Bisexual                                                           | 9.59%     | 68  |
| Prefer not to say                                                  | 4.51%     | 32  |
| Any other self-definition/identity/description, please write here: | 4.37%     | 31  |
| TOTAL                                                              |           | 709 |