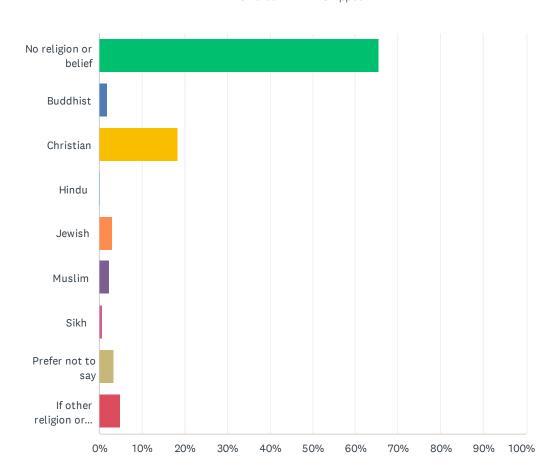

## Q8 What is your religion or belief?

Answered: 712 Skipped: 7

| ANSWER CHOICES                                  | RESPONSES |     |
|-------------------------------------------------|-----------|-----|
| No religion or belief                           | 65.45%    | 466 |
| Buddhist                                        | 1.97%     | 14  |
| Christian                                       | 18.26%    | 130 |
| Hindu                                           | 0.28%     | 2   |
| Jewish                                          | 2.95%     | 21  |
| Muslim                                          | 2.25%     | 16  |
| Sikh                                            | 0.56%     | 4   |
| Prefer not to say                               | 3.37%     | 24  |
| If other religion or belief, please write here: | 4.92%     | 35  |
| TOTAL                                           |           | 712 |