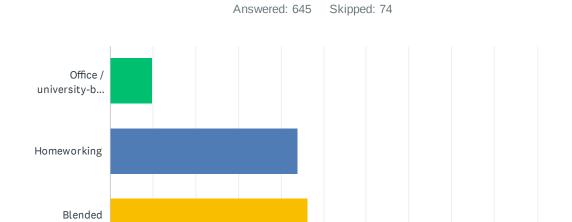

## Q12 If you work, what is your usual location type since September 2021?

40%

(working som...

0%

10%

20%

30%

| ANSWER CHOICES                                                                                 | RESPONS | RESPONSES |  |
|------------------------------------------------------------------------------------------------|---------|-----------|--|
| Office / university-based                                                                      | 9.77%   | 63        |  |
| Homeworking                                                                                    | 43.88%  | 283       |  |
| Blended (working some of the time at your office or university and some of the time from home) | 46.36%  | 299       |  |
| TOTAL                                                                                          |         | 645       |  |