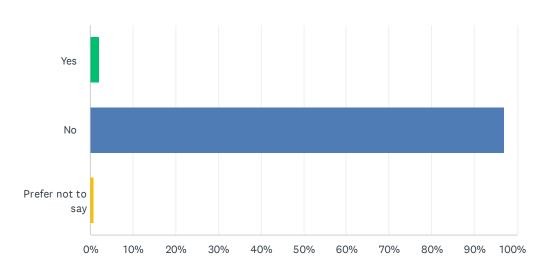

# Q2 Do you identify as transgender?

| ANSWER CHOICES    | RESPONSES  |
|-------------------|------------|
| Yes               | 2.10% 15   |
| No                | 97.06% 694 |
| Prefer not to say | 0.84%      |
| TOTAL             | 715        |