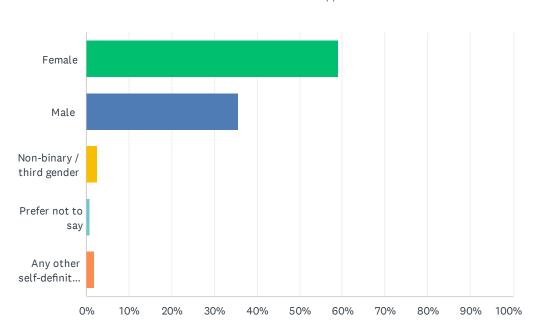

## Q1 What best describes your gender?

| ANSWER CHOICES                                                     | RESPONSES |     |
|--------------------------------------------------------------------|-----------|-----|
| Female                                                             | 59.14%    | 424 |
| Male                                                               | 35.56%    | 255 |
| Non-binary / third gender                                          | 2.65%     | 19  |
| Prefer not to say                                                  | 0.84%     | 6   |
| Any other self-definition/identity/description, please write here: | 1.81%     | 13  |
| TOTAL                                                              |           | 717 |