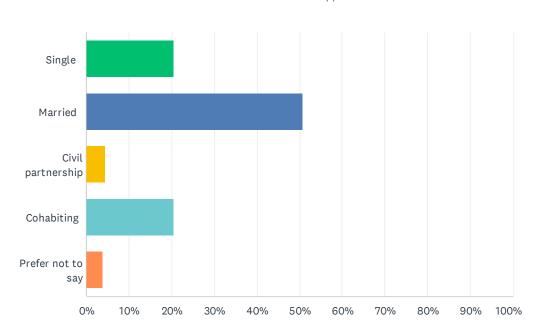

## Q3 What is your relationship status?

| ANSWER CHOICES    | RESPONSES |     |
|-------------------|-----------|-----|
| Single            | 20.37%    | 145 |
| Married           | 50.84%    | 362 |
| Civil partnership | 4.49%     | 32  |
| Cohabiting        | 20.51%    | 146 |
| Prefer not to say | 3.79%     | 27  |
| TOTAL             |           | 712 |