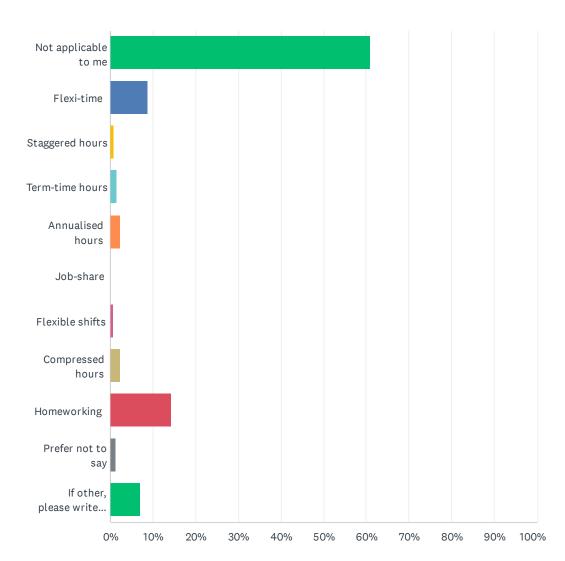

# Q13 If you work and have a flexible working arrangement, what is that arrangement?

| ANSWER CHOICES                  | RESPONSES |     |
|---------------------------------|-----------|-----|
| Not applicable to me            | 60.88%    | 403 |
| Flexi-time                      | 8.76%     | 58  |
| Staggered hours                 | 0.76%     | 5   |
| Term-time hours                 | 1.51%     | 10  |
| Annualised hours                | 2.42%     | 16  |
| Job-share                       | 0.00%     | 0   |
| Flexible shifts                 | 0.60%     | 4   |
| Compressed hours                | 2.42%     | 16  |
| Homeworking                     | 14.35%    | 95  |
| Prefer not to say               | 1.36%     | 9   |
| If other, please write in here: | 6.95%     | 46  |
| TOTAL                           |           | 662 |