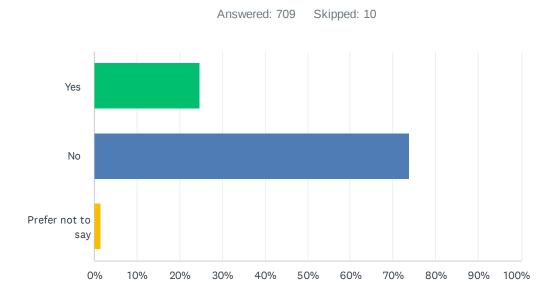

# Q6 Do you consider yourself to have a disability or health condition?

| ANSWER CHOICES    | RESPONSES |     |
|-------------------|-----------|-----|
| Yes               | 24.82%    | 176 |
| No                | 73.77%    | 523 |
| Prefer not to say | 1.41%     | 10  |
| TOTAL             |           | 709 |