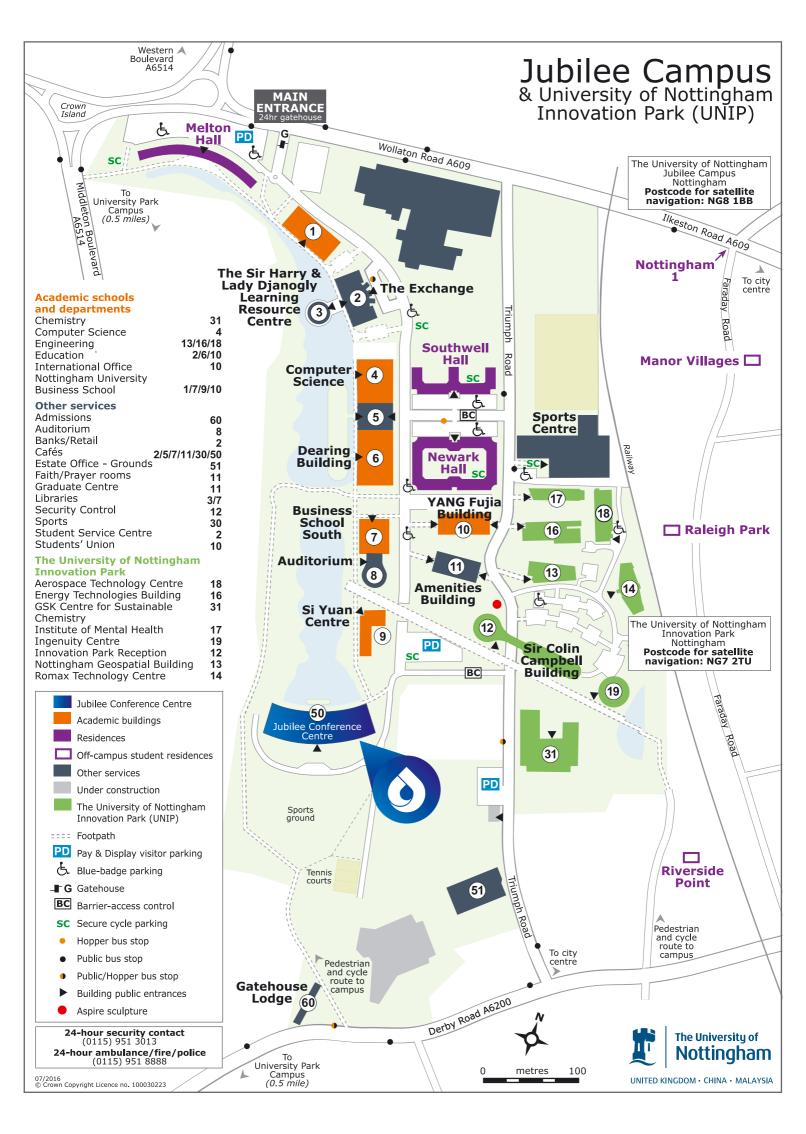

**Jubilee Campus** is a modern purpose-built campus which now extends to 65 acres and is located only 1 mile from University Park and 2 miles from the vibrant city of Nottingham.

Opened by Her Majesty the Queen in 1999 and built on a site that previously had industrial use, Jubilee Campus is an exemplar of brownfield regeneration and has impeccable green credentials. and tollowing the ASZ. See By Car for remaining directions.

By Car

VISITOR MAP & DIRECTIONS