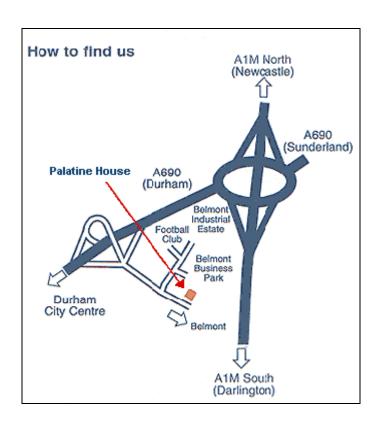

## By Road

Leave the AI(M) at Junction 62 (A690), signposted Durham. Follow the A690 towards Durham and take the first slip-road signposted Dragonville and Belmont Industrial Estate. Follow the road and take the first left into Belmont Industrial Estate, then the first right into Belmont Business Park.

The BSA are located in the very last building on the right hand side of the estate. When you arrive, please press the buzzer for 'Bailey Suite' and someone will let you in.